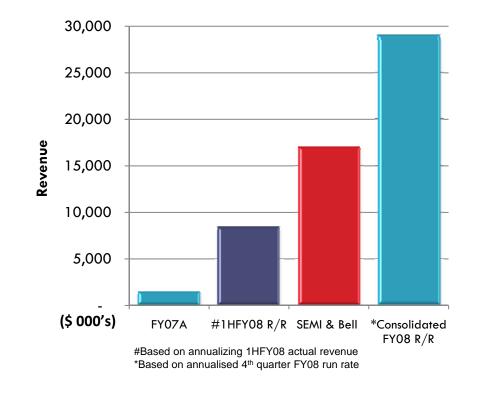

## Revenue Growth

- Performance heavily weighted to 2HFY08
  - Growth in new clinic openings as they contribute to earnings
  - Timing of completion of SEMI and Bell acquisitions
  - 1HFY08 investment in capacity pays off