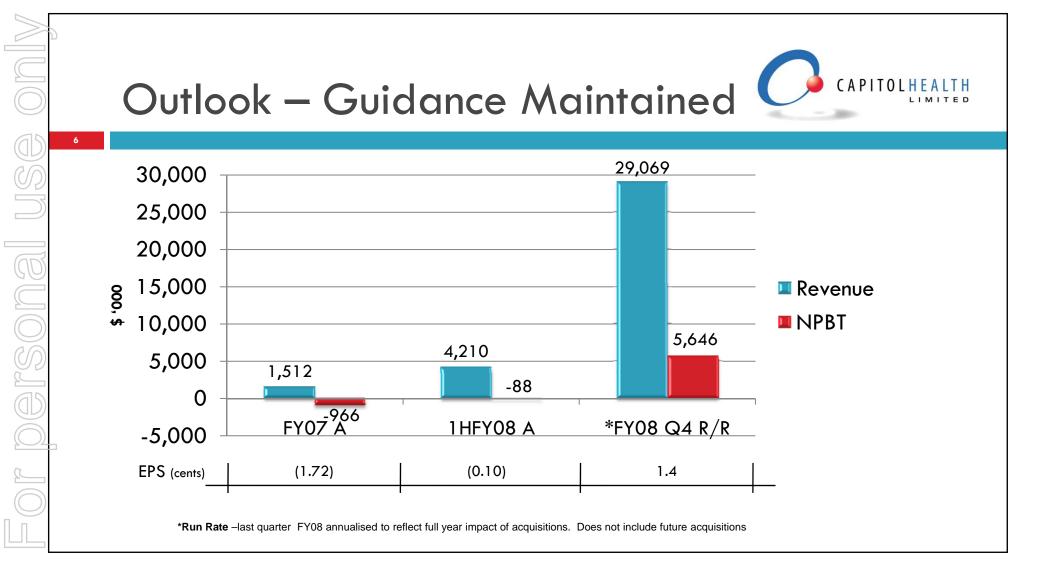

# 1HFY08 Summary

- □ Revenue increased by 540% to \$4.21 mill compared to 1HFY07
- Generated cashflow surplus from operations for the period of \$663,000 (with only 4 months contribution of the Radiology Group)
- Acquisition of the Radiology Group in August 2007 for \$14.64 million
- Entered into agreements to acquire Bell Imaging and South East Medical Imaging (SEMI) for a total consideration of \$7.99 million. The SEMI acquisition was completed on January 2<sup>nd</sup> 2008.
- Completion of \$2.5 million placement to professional and sophisticated clients of Patersons Securities Limited
- FY08 (Q4 annualised) guidance maintained at 1.4 cents EPS

# Summary Financial Result

Increase in financial strength

CAPITOLHEALTH

- 1H result has 4 months of Radiology Group acquisition
- 1H result included
  - One off costs of new staff and radiologists to increase capacity
  - Impact of timing differences of SEMI and Bell
  - Investment in 2 greenfield clinic openings
  - Sale of Booragoon dental practice

## Revenue Growth

- Performance heavily weighted to 2HFY08
  - Growth in new clinic openings as they contribute to earnings
  - Timing of completion of SEMI and Bell acquisitions
  - 1HFY08 investment in capacity pays off