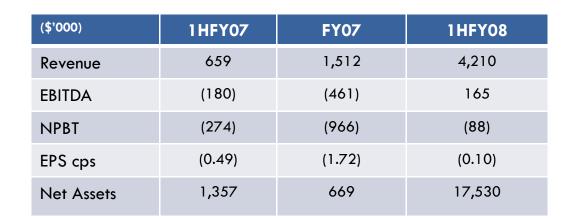

# 1HFY08 Summary

- □ Revenue increased by 540% to \$4.21 mill compared to 1HFY07
- Generated cashflow surplus from operations for the period of \$663,000 (with only 4 months contribution of the Radiology Group)
- Acquisition of the Radiology Group in August 2007 for \$14.64 million
- Entered into agreements to acquire Bell Imaging and South East Medical Imaging (SEMI) for a total consideration of \$7.99 million. The SEMI acquisition was completed on January 2<sup>nd</sup> 2008.
- Completion of \$2.5 million placement to professional and sophisticated clients of Patersons Securities Limited
- FY08 (Q4 annualised) guidance maintained at 1.4 cents EPS

# Summary Financial Result

Increase in financial strength

CAPITOLHEALTH

- 1H result has 4 months of Radiology Group acquisition
- 1H result included
  - One off costs of new staff and radiologists to increase capacity
  - Impact of timing differences of SEMI and Bell
  - Investment in 2 greenfield clinic openings
  - Sale of Booragoon dental practice

## Revenue Growth

- Performance heavily weighted to 2HFY08
  - Growth in new clinic openings as they contribute to earnings
  - Timing of completion of SEMI and Bell acquisitions
  - 1HFY08 investment in capacity pays off